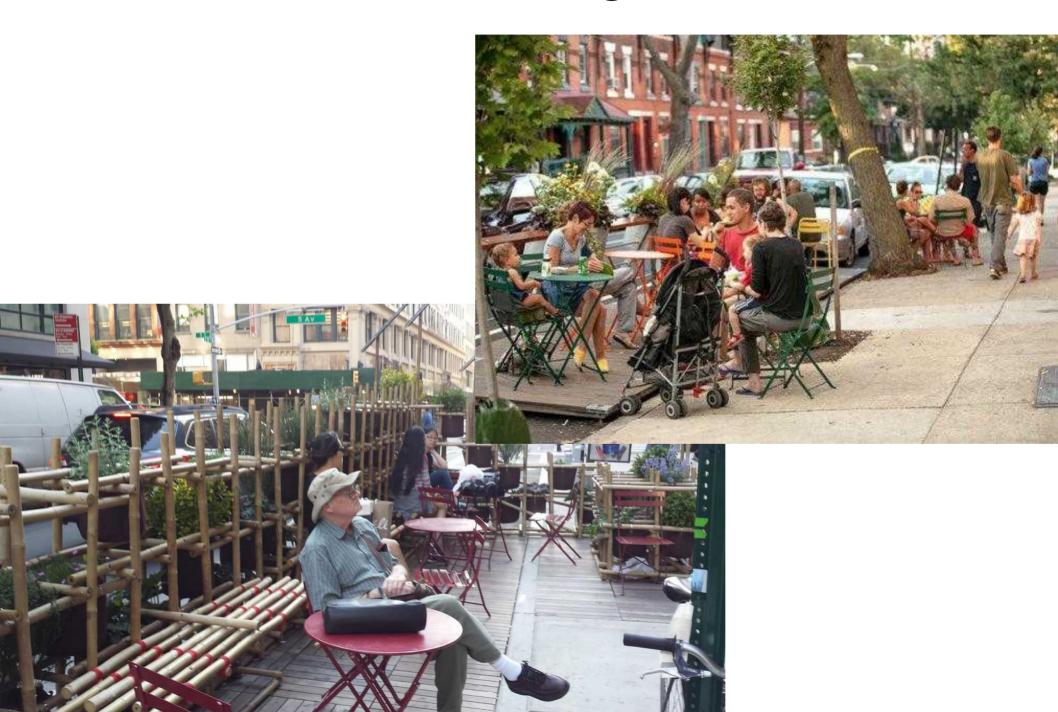

uth Side (Beekman @ Pocantico)

facing west



facing east



## South Side (Beekman @ Pocantico)

Facing east. Temporary stop sign visible. Permanent stop sign blocked by truck.



## South Side (Beekman @ Pocantico)

Video: truck backing through crosswalk to leave parking space



## N/E Corner (Beekman @ Pocantico)

facing east



car standing on stop line, facing west



## N/W Corner (Beekman @ Pocantico)

facing north

facing east





# Public Response

## Public Response

- 28 Responses
  - 1 Drive
  - 10 Walk
  - 17 Both
- 81% Felt safer
- 95% Make permanent

## Ways to Move Forward

### Flexible Delineators

Example in Ossining. Main St at Central Ave.



### Delineator Attachment Methods

**Hot Asphalt** 





### Delineator Attachment Methods

Epoxy Lag Screws





## Seating



### Art

Jersey City



### Art

#### Concepts by students at W.L. Morse School













### Art

#### Concepts by students at W.L. Morse School