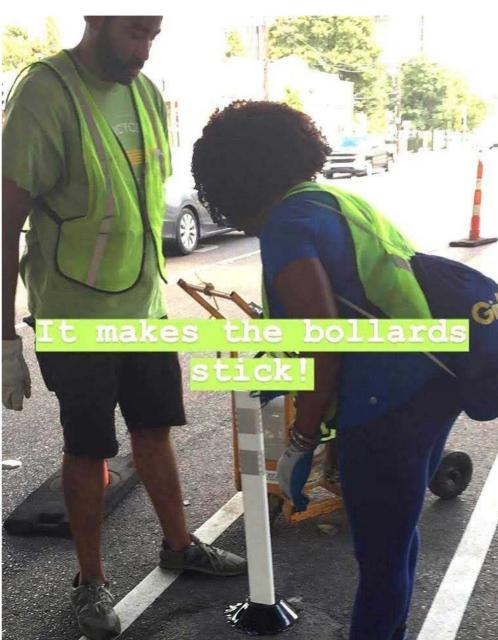

stop signs
- Backing through crosswalks
- Parking in crosswalks

## South Side (Beekman @ Pocantico)

facing west



facing east



## South Side (Beekman @ Pocantico)

Facing east. Temporary stop sign visible. Permanent stop sign blocked by truck.



## South Side (Beekman @ Pocantico)

Video: truck backing through crosswalk to leave parking space



## N/E Corner (Beekman @ Pocantico)

facing east



car standing on stop line, facing west



## N/W Corner (Beekman @ Pocantico)

facing north

facing east





# Public Response

## Public Response

- 28 Responses
  - 1 Drive
  - 10 Walk
  - 17 Both
- 81% Felt safer
- 95% Make permanent

## Ways to Move Forward

### Flexible Delineators

Example in Ossining. Main St at Central Ave.



### Delineator Attachment Methods

**Hot Asphalt** 





### Delineator Attachment Methods

Epoxy Lag Screws





## Seating



### Art

Jersey City



### Art

#### Concepts by students at W.L. Morse School













### Art

#### Concepts by students at W.L. Morse School