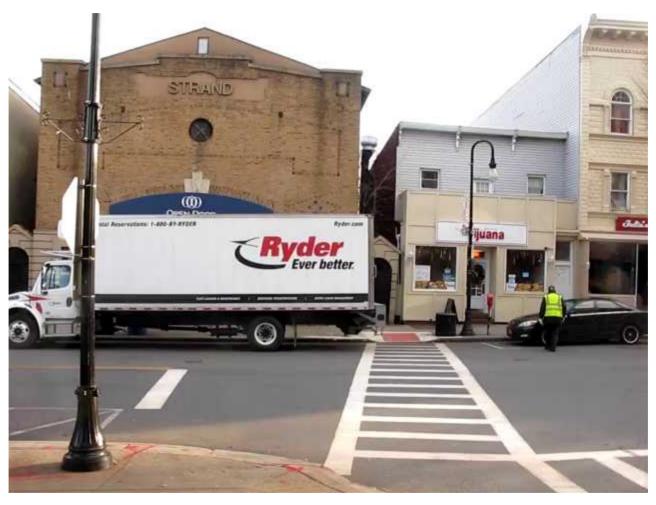

### Eliminate:

- Parking blocking view of stop signs
- Backing through crosswalks
- Parking in crosswalks