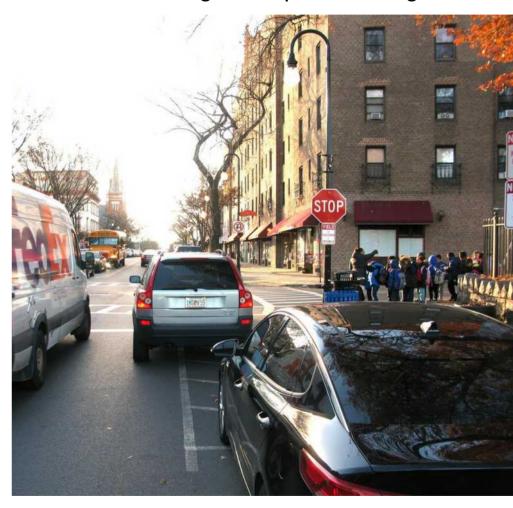

## South Side (Beekman @ Pocantico)

Facing east. Temporary stop sign visible. Permanent stop sign blocked by truck.