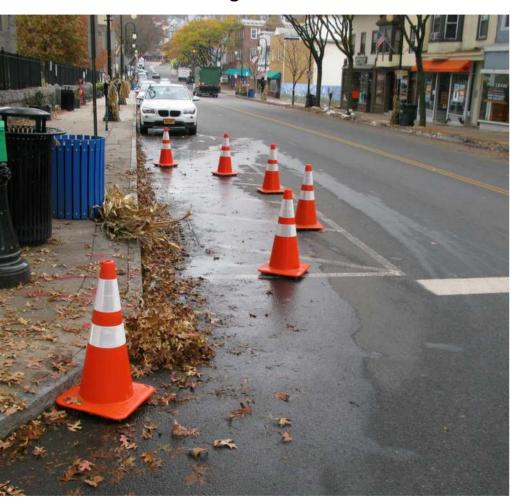

Walk/Bike | Injuries |
|-----------------------|---------|-----------|----------|
| 2015 - 2017<br>(SHPD) | 7       | 2         | 0        |
| 2007 - 2016 (ALIS)    | 8       | 4         | 4        |
| 1986 - 2016 (ALIS)    | 44      | 12        | 30       |

## Goals (Beekman @ Pocantico)

### Improve visibility of:

- Stop signs
- People crossing

### Eliminate:

- Parking blocking view of stop signs
- Backing through crosswalks
- Parking in crosswalks

## South Side (Beekman @ Pocantico)

facing west



facing east



## South Side (Beekman @ Pocantico)

Facing east. Temporary stop sign visible. Permanent stop sign blocked by truck.



## South Side (Beekman @ Pocantico)

Video: truck backing through crosswalk to leave parking space



## N/E Corner (Beekman @ Pocantico)

facing east



car standing on stop line, facing west



## N/W Corner (Beekman @ Pocantico)

facing north

facing east





# Public Response

## Public Response

- 28 Responses
  - 1 Drive
  - 10 Walk
  - 17 Both
- 81% Felt safer
- 95% Make permanent

## Ways to Move Forward

### Flexible Delineators

Example in Ossining. Main St at Central Ave.



### Delineator Attachment Methods

**Hot Asphalt** 





### Delineator Attachment Methods

Epoxy Lag Screws





## Seating



### Art

Jersey City



### Art

#### Concepts by students at W.L. Morse School













### Art

#### Concepts by students at W.L. Morse School