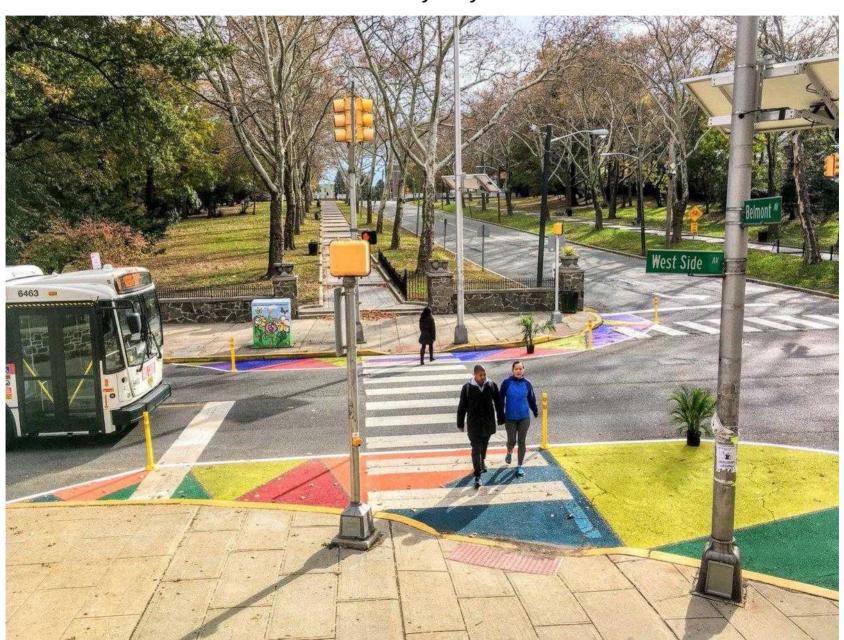

ntico)

facing west



facing east



## South Side (Beekman @ Pocantico)

Facing east. Temporary stop sign visible. Permanent stop sign blocked by truck.



## South Side (Beekman @ Pocantico)

Video: truck backing through crosswalk to leave parking space



## N/E Corner (Beekman @ Pocantico)

facing east



car standing on stop line, facing west



## N/W Corner (Beekman @ Pocantico)

facing north

facing east





# Public Response

## Public Response

- 28 Responses
  - 1 Drive
  - 10 Walk
  - 17 Both
- 81% Felt safer
- 95% Make permanent

## Ways to Move Forward

### Flexible Delineators

Example in Ossining. Main St at Central Ave.



### Delineator Attachment Methods

**Hot Asphalt** 





### Delineator Attachment Methods

Epoxy Lag Screws





## Seating



### Art

Jersey City



### Art

#### Concepts by students at W.L. Morse School













### Art

#### Concepts by students at W.L. Morse School