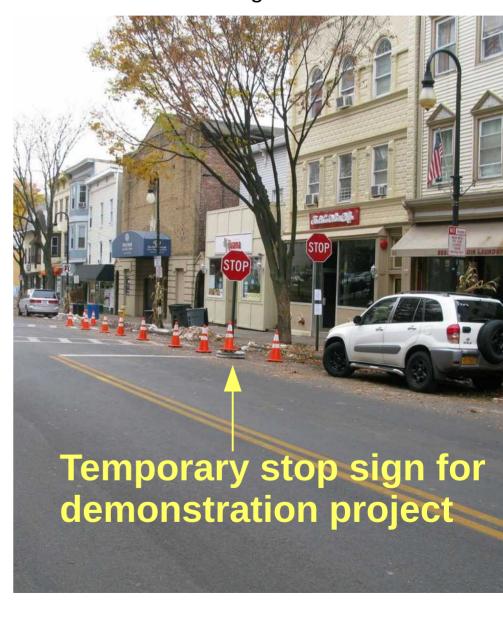

## South Side (Beekman @ Pocantico)

Facing east. Temporary stop sign visible. Permanent stop sign blocked by truck.