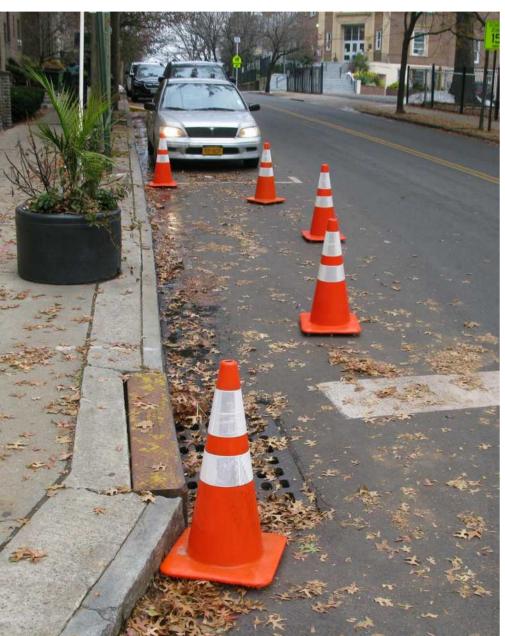

## N/E Corner (Beekman @ Pocantico)

facing east

car standing on stop line, facing west