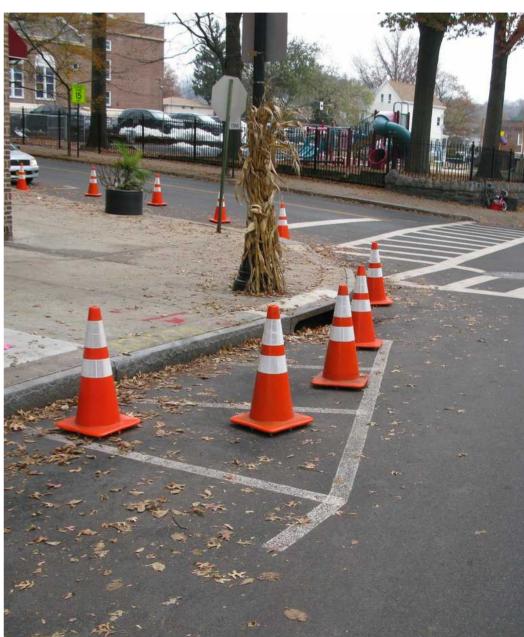

| 2         | 0        |
| 2007 - 2016 (ALIS)    | 8       | 4         | 4        |
| 1986 - 2016 (ALIS)    | 44      | 12        | 30       |

## Goals (Beekman @ Pocantico)

### Improve visibility of:

- Stop signs
- People crossing

### Eliminate:

- Parking blocking view of stop signs
- Backing through crosswalks
- Parking in crosswalks

## South Side (Beekman @ Pocantico)

facing west



facing east



## South Side (Beekman @ Pocantico)

Facing east. Temporary stop sign visible. Permanent stop sign blocked by truck.



## South Side (Beekman @ Pocantico)

Video: truck backing through crosswalk to leave parking space



## N/E Corner (Beekman @ Pocantico)

facing east



car standing on stop line, facing west



## N/W Corner (Beekman @ Pocantico)

facing north

facing east





# Public Response

## Public Response

- 28 Responses
  - 1 Drive
  - 10 Walk
  - 17 Both
- 81% Felt safer
- 95% Make permanent

## Ways to Move Forward

### Flexible Delineators

Example in Ossining. Main St at Central Ave.



### Delineator Attachment Methods

**Hot Asphalt** 





### Delineator Attachment Methods

Epoxy Lag Screws





## Seating



### Art

Jersey City



### Art

#### Concepts by students at W.L. Morse School













### Art

#### Concepts by students at W.L. Morse School