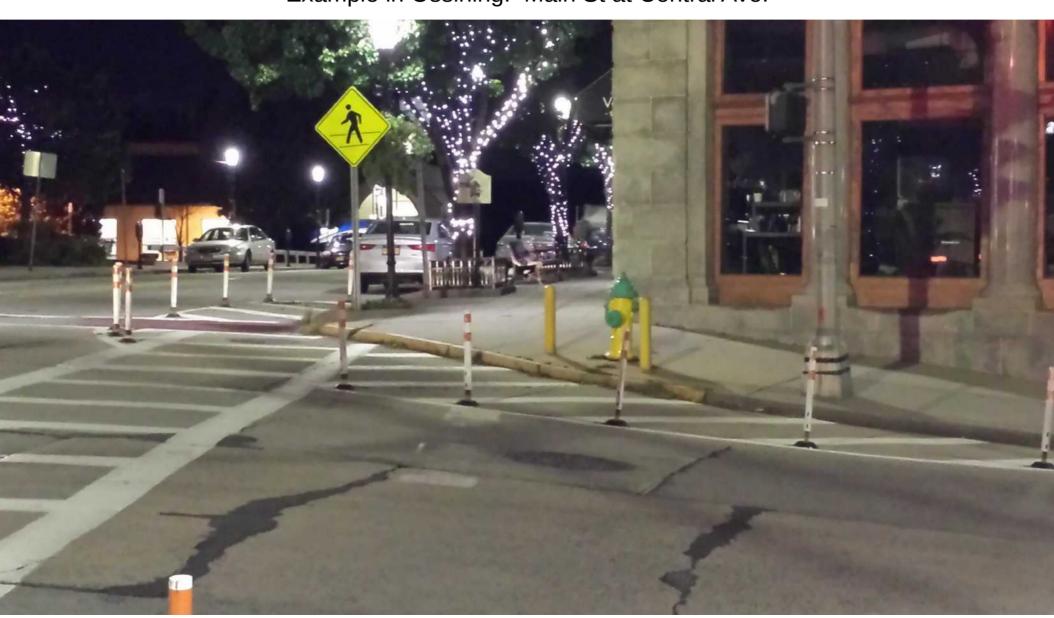

ople crossing

### Eliminate:

- Parking blocking view of stop signs
- Backing through crosswalks
- Parking in crosswalks

## South Side (Beekman @ Pocantico)

facing west



facing east



## South Side (Beekman @ Pocantico)

Facing east. Temporary stop sign visible. Permanent stop sign blocked by truck.



## South Side (Beekman @ Pocantico)

Video: truck backing through crosswalk to leave parking space



## N/E Corner (Beekman @ Pocantico)

facing east



car standing on stop line, facing west



## N/W Corner (Beekman @ Pocantico)

facing north

facing east





# Public Response

## Public Response

- 28 Responses
  - 1 Drive
  - 10 Walk
  - 17 Both
- 81% Felt safer
- 95% Make permanent

## Ways to Move Forward

### Flexible Delineators

Example in Ossining. Main St at Central Ave.



### Delineator Attachment Methods

**Hot Asphalt** 





### Delineator Attachment Methods

Epoxy Lag Screws





## Seating



### Art

Jersey City



### Art

#### Concepts by students at W.L. Morse School













### Art

#### Concepts by students at W.L. Morse School