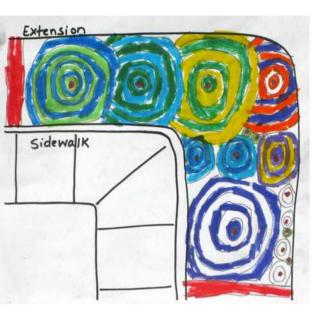

n @ Pocantico)

Facing east. Temporary stop sign visible. Permanent stop sign blocked by truck.



## South Side (Beekman @ Pocantico)

Video: truck backing through crosswalk to leave parking space



## N/E Corner (Beekman @ Pocantico)

facing east



car standing on stop line, facing west



## N/W Corner (Beekman @ Pocantico)

facing north

facing east





# Public Response

## Public Response

- 28 Responses
  - 1 Drive
  - 10 Walk
  - 17 Both
- 81% Felt safer
- 95% Make permanent

## Ways to Move Forward

### Flexible Delineators

Example in Ossining. Main St at Central Ave.



### Delineator Attachment Methods

**Hot Asphalt** 





### Delineator Attachment Methods

Epoxy Lag Screws





## Seating



### Art

Jersey City



### Art

#### Concepts by students at W.L. Morse School













### Art

#### Concepts by students at W.L. Morse School