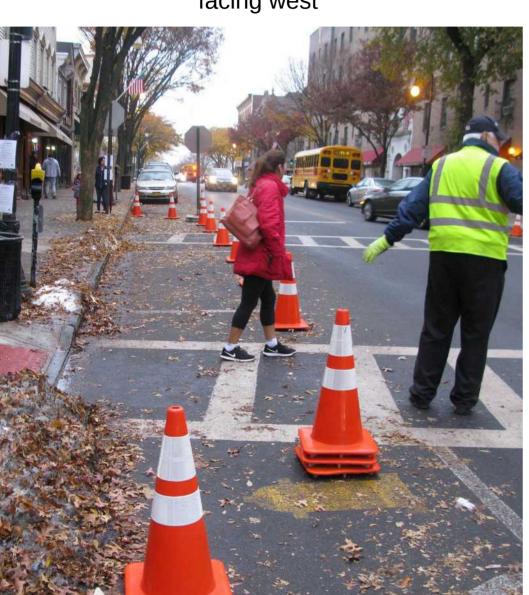

, 2018
- Demonstration: Nov. 19 Dec. 2, 2018

## Why Beekman @ Pocantico?

- High incidence of crashes, injuries
- Morse School (1<sup>st</sup> & 2<sup>nd</sup> Grades)
- Easy fixes
- Crosswalks exist
- Curb cuts exist

## Crashes (Beekman @ Pocantico)

| Years                 | Crashes | Walk/Bike | Injuries |
|-----------------------|---------|-----------|----------|
| 2015 - 2017<br>(SHPD) | 7       | 2         | 0        |
| 2007 - 2016 (ALIS)    | 8       | 4         | 4        |
| 1986 - 2016 (ALIS)    | 44      | 12        | 30       |

## Goals (Beekman @ Pocantico)

### Improve visibility of:

- Stop signs
- People crossing

### Eliminate:

- Parking blocking view of stop signs
- Backing through crosswalks
- Parking in crosswalks

## South Side (Beekman @ Pocantico)

facing west



facing east



## South Side (Beekman @ Pocantico)

Facing east. Temporary stop sign visible. Permanent stop sign blocked by truck.



## South Side (Beekman @ Pocantico)

Video: truck backing through crosswalk to leave parking space



## N/E Corner (Beekman @ Pocantico)

facing east



car standing on stop line, facing west



## N/W Corner (Beekman @ Pocantico)

facing north

facing east





# Public Response

## Public Response

- 28 Responses
  - 1 Drive
  - 10 Walk
  - 17 Both
- 81% Felt safer
- 95% Make permanent

## Ways to Move Forward

### Flexible Delineators

Example in Ossining. Main St at Central Ave.



### Delineator Attachment Methods

**Hot Asphalt** 





### Delineator Attachment Methods

Epoxy Lag Screws





## Seating



### Art

Jersey City



### Art

#### Conce