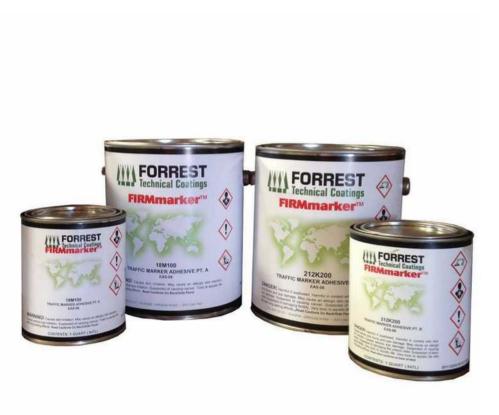

rosswalks

## South Side (Beekman @ Pocantico)

facing west



facing east



## South Side (Beekman @ Pocantico)

Facing east. Temporary stop sign visible. Permanent stop sign blocked by truck.



## South Side (Beekman @ Pocantico)

Video: truck backing through crosswalk to leave parking space



## N/E Corner (Beekman @ Pocantico)

facing east



car standing on stop line, facing west



## N/W Corner (Beekman @ Pocantico)

facing north

facing east





# Public Response

## Public Response

- 28 Responses
  - 1 Drive
  - 10 Walk
  - 17 Both
- 81% Felt safer
- 95% Make permanent

## Ways to Move Forward

### Flexible Delineators

Example in Ossining. Main St at Central Ave.



### Delineator Attachment Methods

**Hot Asphalt** 





### Delineator Attachment Methods

Epoxy Lag Screws





## Seating



### Art

Jersey City



### Art

#### Concepts by students at W.L. Morse School













### Art

#### Concepts by students at W.L. Morse School