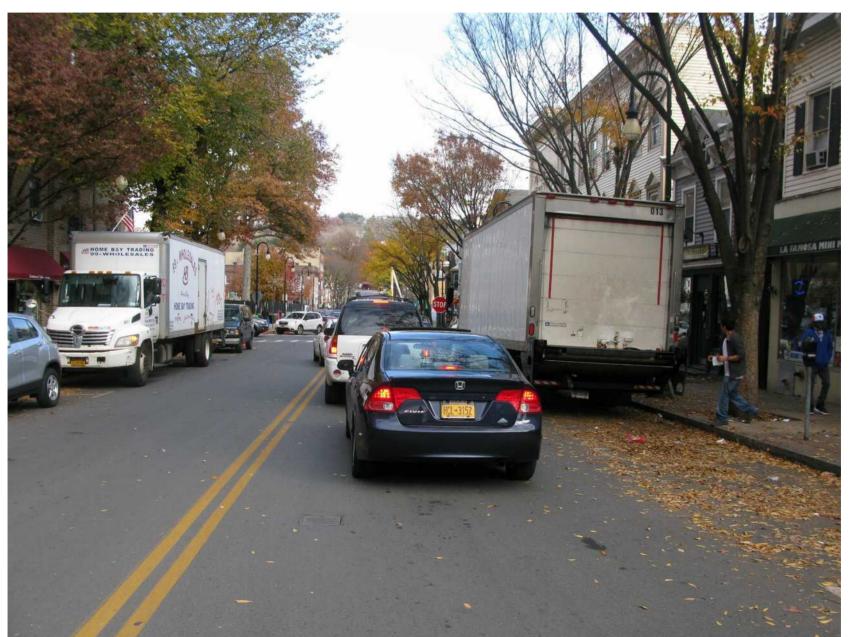

## South Side (Beekman @ Pocantico)

Video: truck backing through crosswalk to leave parking space