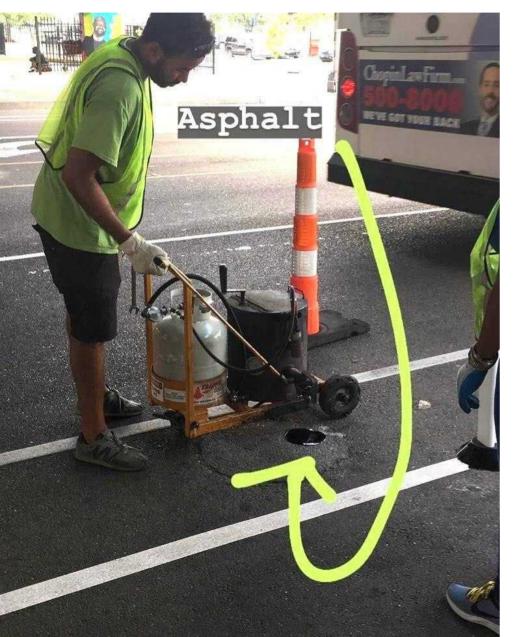

of stop signs
- Backing through crosswalks
- Parking in crosswalks

## South Side (Beekman @ Pocantico)

facing west



facing east



## South Side (Beekman @ Pocantico)

Facing east. Temporary stop sign visible. Permanent stop sign blocked by truck.



## South Side (Beekman @ Pocantico)

Video: truck backing through crosswalk to leave parking space



## N/E Corner (Beekman @ Pocantico)

facing east



car standing on stop line, facing west



## N/W Corner (Beekman @ Pocantico)

facing north

facing east





# Public Response

## Public Response

- 28 Responses
  - 1 Drive
  - 10 Walk
  - 17 Both
- 81% Felt safer
- 95% Make permanent

## Ways to Move Forward

### Flexible Delineators

Example in Ossining. Main St at Central Ave.



### Delineator Attachment Methods

**Hot Asphalt** 





### Delineator Attachment Methods

Epoxy Lag Screws





## Seating



### Art

Jersey City



### Art

#### Concepts by students at W.L. Morse School













### Art

#### Concepts by students at W.L. Morse School